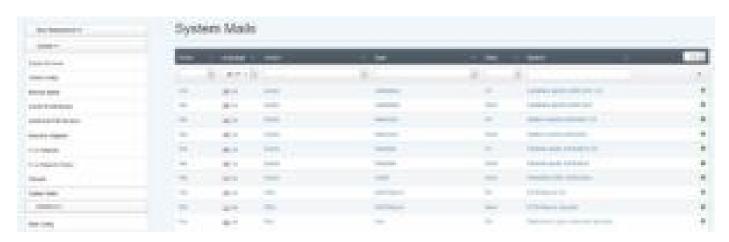

## **System Mails**

Our managed servers send mails under different conditions. Probably the most important part are the notifications about the used disk space.

#### **Manage System Mails**

You can customize these messages and add new languages. To do this, select "System Mails" in the "System" section at the bottom left.

### **Customize System Mails**

To customize a message according to your wishes, select the corresponding mail:

You can customize the subject and the text of the message.