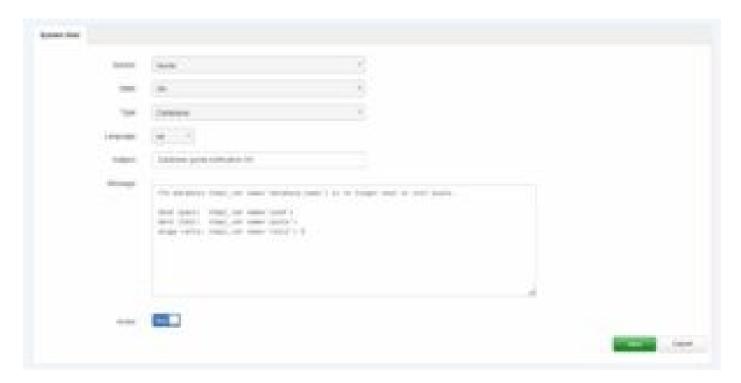

### **Customize System Mails**

To customize a message according to your wishes, select the corresponding mail:

You can customize the subject and the text of the message.

### **Create a new System Mail**

If you click on the + symbol on the right side of the message, you can create the message in another language.